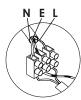

#### Connecting the Terminal Block

Connect main supply (brown - live, blue - neutral, green/yellow - earth) into terminal block making sure all connections are tight.

### **INSTALLATION INSTRUCTIONS:**

Electrical products can cause death, injury, or damage to property. Installation of this product must be carried out by a qualified electrician.

- Ensure mains supply is switched off.
- Insert masonry plugs (1) into mounting surface.
- Fit mounting bracket onto mounting surface with self-tapping screws (2).
- Connect main supply wires to terminal block (3) making sure all connections are tight.
- Fit ceiling cup onto mounting bracket with screws (4).
- Reconnect power.