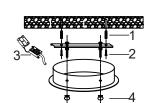

### **INSTALLATION INSTRUCTIONS:**

Electrical products can cause death, injury, or damage to property. Installation of this product must be carried out by a qualified electrician.

- Ensure mains supply is switched off.
- Insert masonry plugs (1) into mounting surface.
- Fit mounting bracket onto mounting surface with self-tapping screws (2).
- Connect main supply wires to terminal block (3) making sure all connections are tight.
- Fit ceiling cup onto mounting bracket with screws (4).
- Reconnect power.